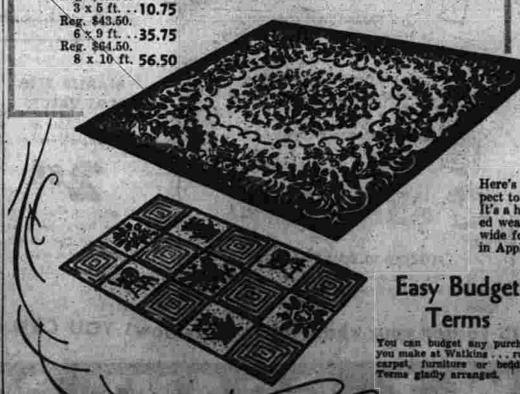

# Lovely Cotton Hand Hooked Rugs in Authentic Colonial designs

9 x 12's for only 75.50 Reg. 89.50

Reg. \$6.50, 2 x 4 ft. ... 5.65 Reg. \$7.50, 27 x 48 inches. Ovals, only .... 6.25 Reg. \$12.50, 3 x 5 ft. .. 10.75 Reg. \$43.50, 6 x 9 ft. .. 35.75 Reg. \$64.50, 8 x 10 ft. 56.50