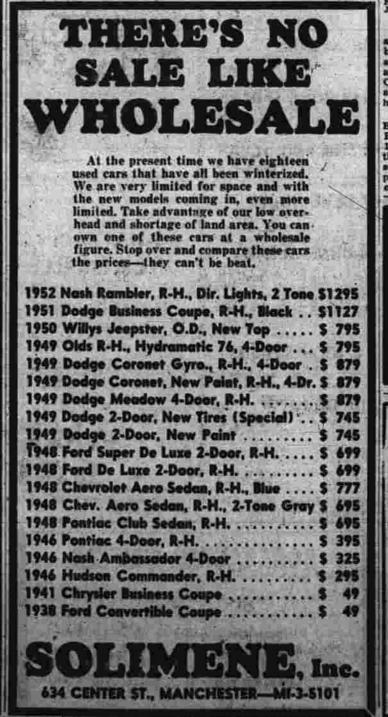

ade will be the

vised match as referre. gain recognition among the

Detroit (NEA)—Recruit Lew Carpenter of the Detroit Lions played fullback, quarterback, end, Coach

CCIL STANDINGS

at 8 o'clock. Coach Walker Briggs

Bucceroni usually scales about 193 pounds. The 25-year-old Bucceroni, win-ning 43 of 46 bouts -25 by KOs-was unimpressed with the sched-uled appearance of Marciano, earlier slated to referee a co-feature 16-round bout between featherweights Charlie Riley of St. Louis and Bobby Why of Los An-geles. Slade, who also is about a half foot shorter than the 6-3 Buc-ceroni, has won 16 bouts, lost seven. He's fought four draws.

is unknown to the local gridders. From the Southbridge, Mass. coach, arch-rivals of Webster, Coach Briggs has learned his opperates from a single wing with



ter High game in Webster, Mass., will be played at Webster Me-DR. GENE DAVIS and Burn- morial Field on Ray St.

Montgomery Ward RE4-828 TEL MI-3-5161

88.87 1

6 48.88

17 12.44

Pennsylvania cross country was injured against the Hartford Spartans last Sunday at Nebo. SAMMY MASSEY was the head linesman in the Connecticut-St Lawrence football game last Sat-urday at Storrs. State, Bucceroni Slade, Bucceroni Fight, Rocky R St. Louis, Oct. 14 (4)—Dan I kilometer run at Baltimore and the Valley Forge Heart Institute Marathon in Philadelphia Nov. 8. Thankagiving Day Charlie will ring at the same time BENT BOWLING scores last slugging principals in a 10-round Manchester . ght: Country Club Men-Ronnie oan 145-355; Women's-Mary interested third party in the tele-Middletown .

MANCHESTER EVENING H