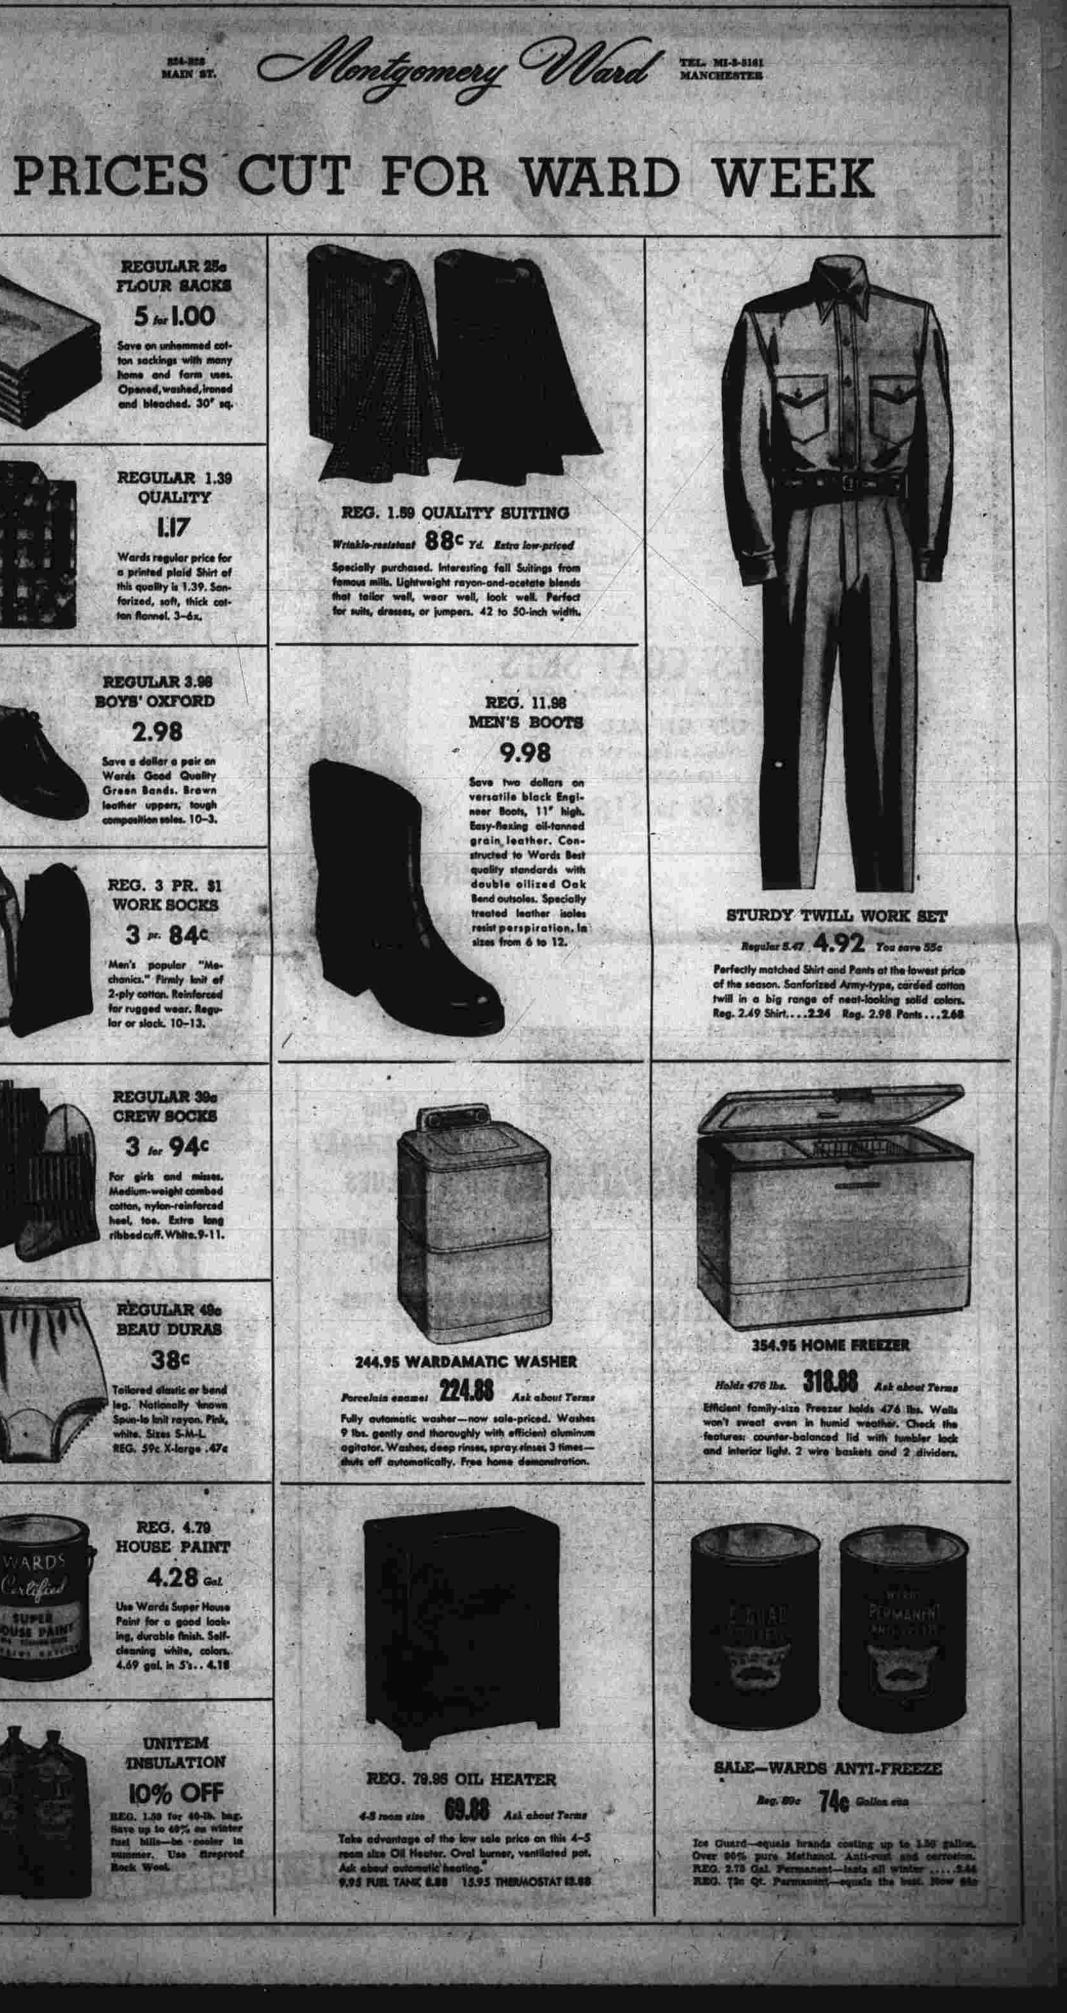

Montgomery Ward RE4-828 TEL MI-3-5161

88.87 1

6 48.88

17 12.44

Pennsylvania cross country was injured against the Hartford Spartans last Sunday at Nebo. SAMMY MASSEY was the head linesman in the Connecticut-St Lawrence football game last Sat-urday at Storrs. State, Bucceroni Slade, Bucceroni Fight, Rocky R St. Louis, Oct. 14 (4)—Dan I kilometer run at Baltimore and the Valley Forge Heart Institute Marathon in Philadelphia Nov. 8. Thankagiving Day Charlie will ring at the same time BENT BOWLING scores last slugging principals in a 10-round Manchester . ght: Country Club Men-Ronnie oan 145-355; Women's-Mary interested third party in the tele-Middletown .